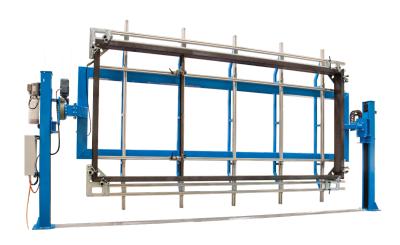

# **LIFTING - TURNING - DEVICE**

ALL-ROUND WELDING MADE EASY - WELDING OF VERY LARGE ASSEMBLIES

### **ADVANTAGES**

Maximum work facilitation for all-round welding of very large or complex assemblies is offered by our lifting-turning device.

A flexible fixture for convenient and safe access to all welds through a motorised 360° rotation function.

### **PROPERTIES**

With electro-hydraulic height adjustment, lifting columns form the basis for a comfortable and ergonomic workplace.

We adapt the frame construction to the workpiece to be clamped. Loads of up to several tonnes as well as the holding of very long and wide components are possible.

By using our sliding X-Pro or double groove profiles, the support elements and clamping elements can be positioned individually at a later date.

The lifting movement can be synchronised mechanically or electrically depending on the requirements.