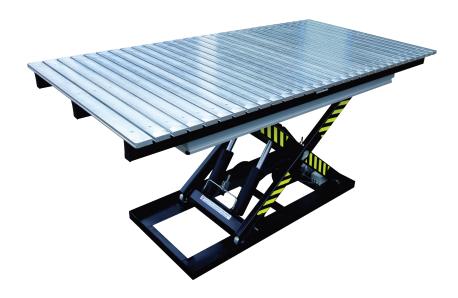

# WELDING TABLES WITH LIFTING FUNCTION

RELAXED WORK THANKS TO EXTRA FLEXIBILITY

#### **ADVANTAGES**

The FÖRSTER lift welding tables are heightadjustable and can be comfortably moved into any working position.

The ideal prerequisite for an ergonomic workplace.

## PROPERTIES

FÖRSTER lift welding tables are equipped with an electro-hydraulic scissor lift substructure.

Covered with heavy-duty rails made of weld-spatter resistant special grey cast iron (GG) or a non-ferritic alloy (AI/Cu), these can take loads of up to 3.5 t.

For light loads we also offer a table with our X-Pro profile.

With all models, the table surface can be variably adapted to the specific requirement by removing individual rails.

Maximum flexibility is also offered by an optional under frame with adjustable feet to compensate for unevenness or for quick and easy transport.